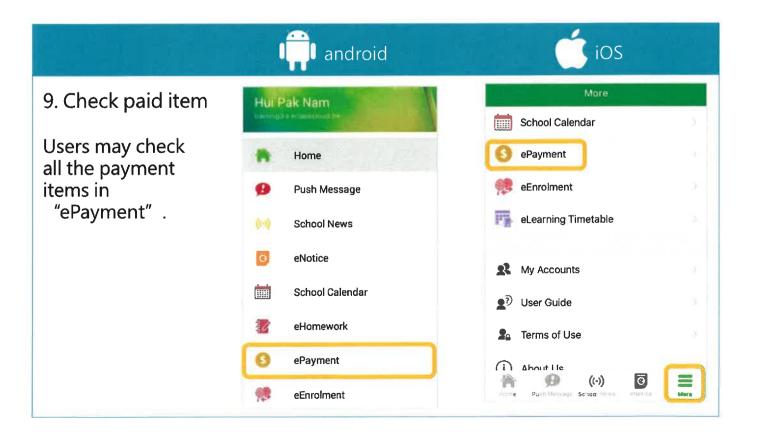

Pay directly in ePayment on eClass Parent App (Not by Payment Notice)

*<u><u><u></u></u>Class</u>* 

- > Parents will pay in ePayment on eClass Parent App
- > eClass Parent App and AlipayHK App

2020 First Term Exercise Book Fee