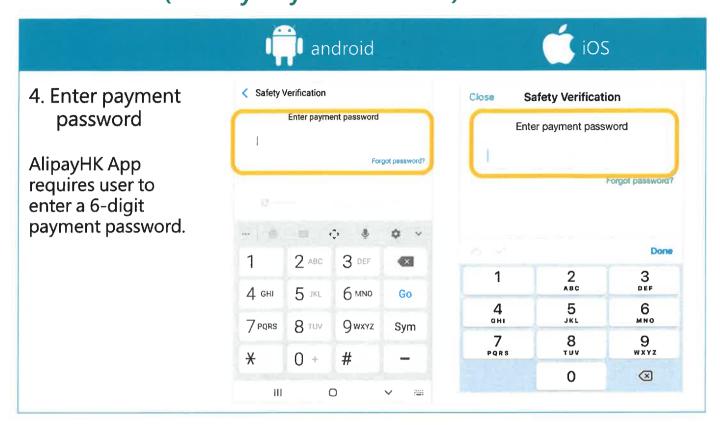

#### android iOS 6. Enter payment < Safety Verification **Safety Verification** Close password Enter payment password Enter payment password Ì AlipayHK App requires user to Forgot password? enter a 6-digit payment password. ÷ 105 . \$ v Done 1 2 ABC 3 DEF 2 ABC 3 Def 1 5 јке 6 мно 4 сні Go 5 JKL 6 <sup>м N O</sup> 4 GHI 7 PQRS 8 TUV 9wxyz Sym 7 PORS 8 TUV 9 wxyz ¥ 0 + # ..... 0 . 🗵 111 0 -111 v