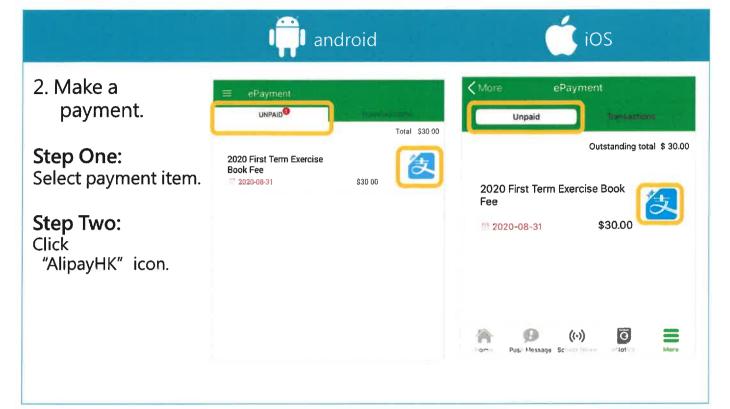

Pay directly in ePayment on eClass Parent App (Not by Payment Notice)

*<u><u><u></u></u>Class</u>* 

- > Parents will pay in ePayment on eClass Parent App
- > eClass Parent App and AlipayHK App

2020 First Term Exercise Book Fee

**PCIass** 

0 2020-08-31

\$30.00