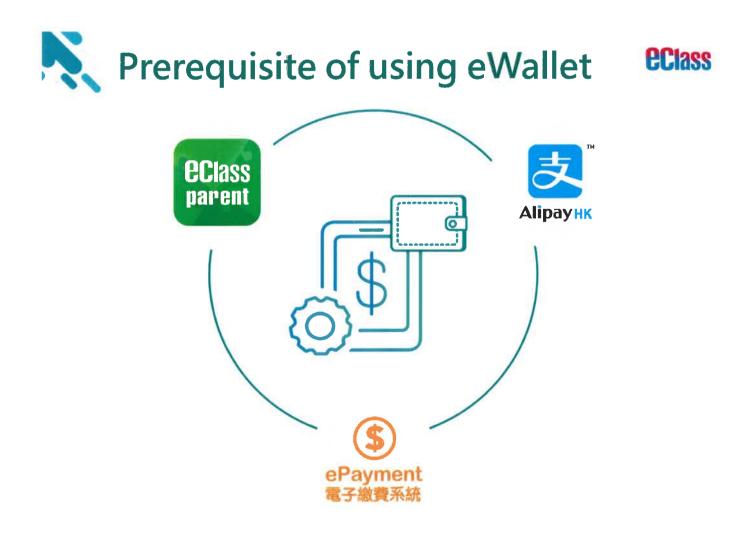

# ePayment Alipay gateway

# Direct Pay Mode

**eclass** parent

# User Guide for Parents [IP Secondary School]

Update Date: 03/2019

- > A positive balance in your AlipayHK App account for making payments
- > NO partial payment
- Payment Notice can only be signed with eClass Parent
   App
- > Payment Notice can only be signed ONCE
- > Signed Payment Notice cannot be changed