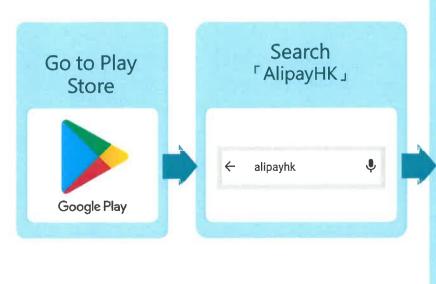

Only functions related to AlipayHK installation will be shown. For other functions, please refer to the following link: https://www.AlipayHK.com/zh/shoppers

**C**class













al ard

By clicking Sign Lip, you agree to our 😘

Fopt-out for the use of personal cara in direct marketing include special offers and discounts. Receiving SMS in 49s





> Alipay HK APP – Top up





# (Android / iOS)

# Alipay HK APP – Transaction History



| Keack Transaction History |                             |            |  |  |  |
|---------------------------|-----------------------------|------------|--|--|--|
|                           | BroadLearning Educ<br>29/07 | -HK\$30.00 |  |  |  |
| 0                         | BroadLearning Educ<br>29/07 | -HK\$30.00 |  |  |  |
| PR.                       | BroadLearning Educ<br>29/07 | -HK\$1.00  |  |  |  |
| 0                         | BroadLearning Educ<br>29/07 | -HK\$30.00 |  |  |  |
|                           | BroadL