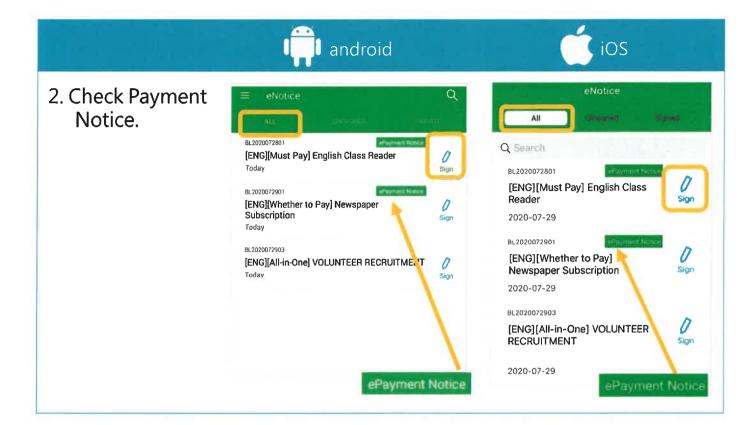

- 1. eClass Integrated Platform
- 2. eClass Parent App
- 3. АlipayHK Арр

| <b>CERSS</b> | 校园综合平台<br>Integrated Platform                                      |                                                                          | <b>BClass</b> parent |
|--------------|--------------------------------------------------------------------|--------------------------------------------------------------------------|----------------------|
|              | Login ID                                                           |                                                                          |                      |
|              | Password                                                           |                                                                          |                      |
| - the second | Reset Password                                                     | Login                                                                    | H                    |
|              | Copyright @ 2020 BroadLearning Education<br>Chrome and 1024k768 of | (Asia) Limited. All rights reserved.<br>above resolution is recommended. |                      |

**eclass** 

Full School News

0

|                             | android                                                                                                                                                                                                                                                                                                     | ios                                                                                                                                                                                                                                                                                                |
|-----------------------------|-------------------------------------------------------------------------------------------------------------------------------------------------------------------------------------------------------------------------------------------------------------------------------------------------------------|----------------------------------------------------------------------------------------------------------------------------------------------------------------------------------------------------------------------------------------------------------------------------------------------------|
| 3. Sign Payment<br>Notice   | eNotice     Misc                                                                                                                                                                                                                                                                                            | Central Misc                                                                                                                                                                                                                                                                                       |
| Reply and click<br>"Sign" . | Reply Slip<br>*Newspaper subscription (\$30.00)<br>Subscribe Young Post<br>NOT to subscribe Young Post<br>NOT to subscribe Young Post<br>* Payment Hern Name<br>Total Amount : \$30.00<br>* Please fill in the above reply slip and click Sign button to sign this<br>notice.<br>Payment method<br>AlipayHK | Reply Slip         1. #Newspaper subscription (\$30.00)         Subscribe Young Post         NOT to subscribe Young Post         # Payment Item Name         Total Amount : \$0.00         * Please fill in the above reply slip and click sign button to slgn this notice.         Payment method |
|                             | Sign                                                                                                                                                                                                                                                                                                        | Sign                                                                                                                                                                                                                                                                                               |