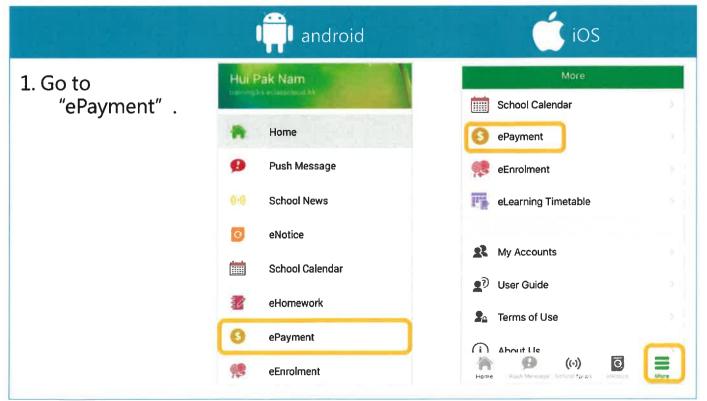

------------------|
| 10. Check<br>transactions | E ePayment<br>TRANS<br>2020-07-29 Newspaper subscription<br>payment |              | ePayment<br>Transactions<br>Newspaper subscription |
|                           |                                                                     | Payment      | \$30.00                                            |
|                           |                                                                     | Highten Park | Message Schurchter, oNobile Mere                   |



Pay directly in ePayment on eClass Parent App (Not by Payment Notice)

*<u><u><u></u></u>Class</u>* 



- > Parents will pay in ePayment on eClass Parent App
- > eClass Parent App and AlipayHK App

2020 First Term Exercise Book Fee



**PCIass** 

0 2020-08-31

\$30.00















# Pay directly in ePaymenton eClass Parent App (Not by Payment Notice)

**PClass** 





|                                                                                                                     | in android                                       | iOS                      |  |  |
|---------------------------------------------------------------------------------------------------------------------|--------------------------------------------------|--------------------------|--|--|
| <ul> <li>5. Payment<br/>Successful</li> <li>Payment successful,<br/>users may check the<br/>paid amount.</li> </ul> | Payment Successful Payment Successful HK\$ 30.00 | Close Payment Successful |  |  |
| Users will be<br>directed back to<br>eClass Parent App<br>after the count<br>down.