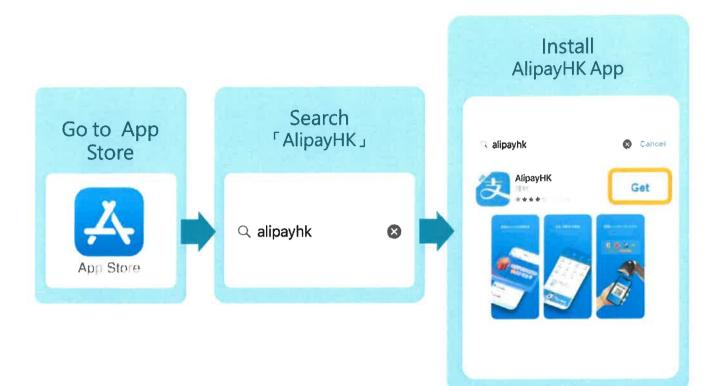

Only functions related to AlipayHK installation will be shown. For other functions, please refer to the following link: https://www.AlipayHK.com/zh/shoppers

**C**class













al ard

By clicking Sign Lip, you agree to our 😘

Fopt-out for the use of personal cara in direct marketing include special offers and discounts. Receiving SMS in 49s





> Alipay HK APP – Top up





# (Android / iOS)

# Alipay HK APP – Transaction History



| Keack Transaction History |                             |            |  |  |  |
|---------------------------|-----------------------------|------------|--|--|--|
|                           | BroadLearning Educ<br>29/07 | -HK\$30.00 |  |  |  |
| 0                         | BroadLearning Educ<br>29/07 | -HK\$30.00 |  |  |  |
| PR.                       | BroadLearning Educ<br>29/07 | -HK\$1.00  |  |  |  |
| 0                         | BroadLearning Educ<br>29/07 | -HK\$30.00 |  |  |  |
|                           | BroadLearnin