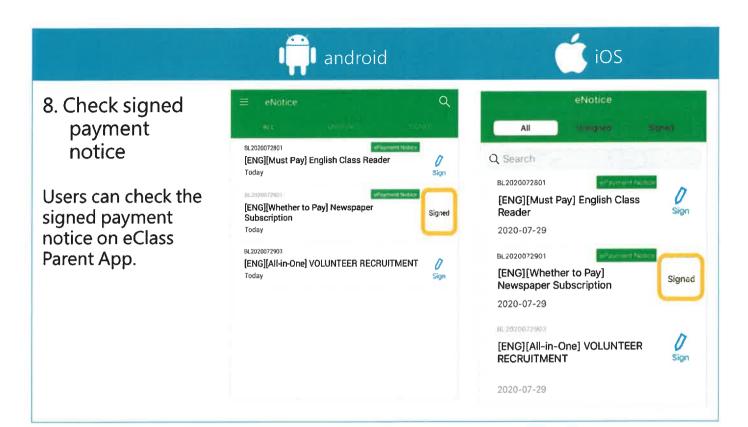

|                                                                                        | 👘 android                                                                              |         |           | ios                                                    |         |
|----------------------------------------------------------------------------------------|----------------------------------------------------------------------------------------|---------|-----------|--------------------------------------------------------|---------|
| 7. Payment<br>Successful<br>Payment successful,<br>users may check the<br>paid amount. | <ul> <li>Payment Successful</li> <li>Payment Successful</li> <li>HK\$ 30.00</li> </ul> |         | Close     | Payment Successful<br>Payment Successful<br>HK\$ 30.00 |         |
| Users will be<br>directed back to<br>eClass Parent App<br>after the count<br>down.     | Payment method<br>Completed (2)                                                        | Balance | Payment r | nethod<br>Completed (2)                                | Balance |
|                                                                                        | III O                                                                                  | <       | 12 and    |                                                        |         |

|                           | in android                                                          |              | ios                                                |
|---------------------------|---------------------------------------------------------------------|--------------|----------------------------------------------------|
| 10. Check<br>transactions | E ePayment<br>TRANS<br>2020-07-29 Newspaper subscription<br>payment |              | ePayment<br>Transactions<br>Newspaper subscription |
|                           |                                                                     | Payment      | \$30.00                                            |
|                           |                                                                     | Highten Park | Message Schurchter, oNobile Mere                   |