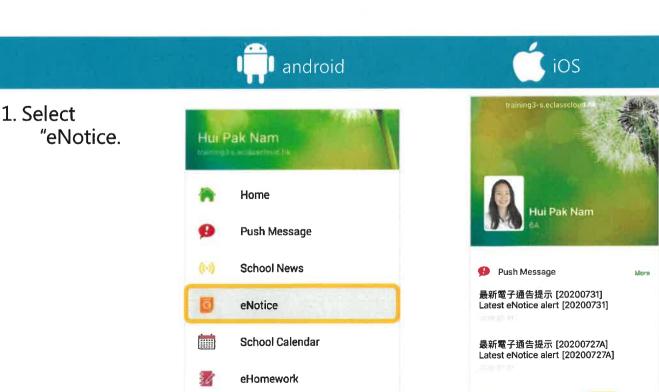

- 1. eClass Integrated Platform
- 2. eClass Parent App
- 3. АlipayHK Арр

| <b>CERSS</b> | 校园综合平台<br>Integrated Platform                                      |                                                                          | <b>BClass</b> parent |
|--------------|--------------------------------------------------------------------|--------------------------------------------------------------------------|----------------------|
|              | Login ID                                                           |                                                                          |                      |
|              | Password                                                           |                                                                          |                      |
| - the second | Reset Password                                                     | Login                                                                    | H                    |
|              | Copyright @ 2020 BroadLearning Education<br>Chrome and 1024k768 of | (Asia) Limited. All rights reserved.<br>above resolution is recommended. |                      |