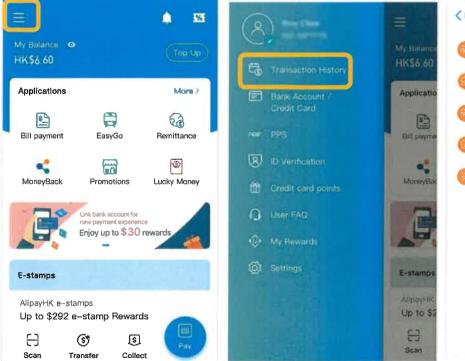

# Alipay HK APP – Transaction History

| Keack Transaction History |                             |            |  |  |  |
|---------------------------|-----------------------------|------------|--|--|--|
|                           | BroadLearning Educ<br>29/07 | -HK\$30.00 |  |  |  |
| 0                         | BroadLearning Educ<br>29/07 | -HK\$30.00 |  |  |  |
| PR.                       | BroadLearning Educ<br>29/07 | -HK\$1.00  |  |  |  |
| 0                         | BroadLearning Educ<br>29/07 | -HK\$30.00 |  |  |  |
|                           | BroadLearning Educ<br>29/07 | -HK\$1.00  |  |  |  |