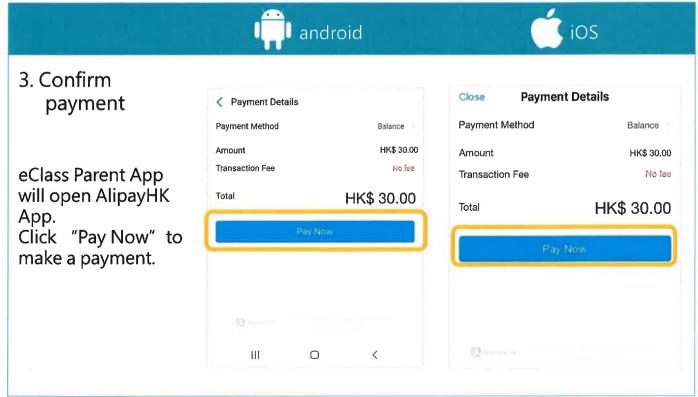

|                                                                                                                         | i anc                                                                                                               | lroid                                         | Ć                                                                     | iOS                                           |
|-------------------------------------------------------------------------------------------------------------------------|---------------------------------------------------------------------------------------------------------------------|-----------------------------------------------|-----------------------------------------------------------------------|-----------------------------------------------|
| 5. Pay with<br>AlipayHK App<br>eClass Parent App<br>will open AlipayHK<br>App.<br>Click "Pay Now" to<br>make a payment. | <ul> <li>Payment Details</li> <li>Payment Method</li> <li>Amount</li> <li>Transaction Fee</li> <li>Total</li> </ul> | Balance<br>HK\$ 30.00<br>No fee<br>HK\$ 30.00 | Close Payment<br>Payment Method<br>Amount<br>Transaction Fee<br>Total | Balance<br>HK\$ 30.00<br>No fee<br>HK\$ 30.00 |
| (AlipayHK App will<br>show the total<br>amount of the<br>payment.)                                                      | 111 O                                                                                                               | <                                             | Pay.                                                                  | Now                                           |