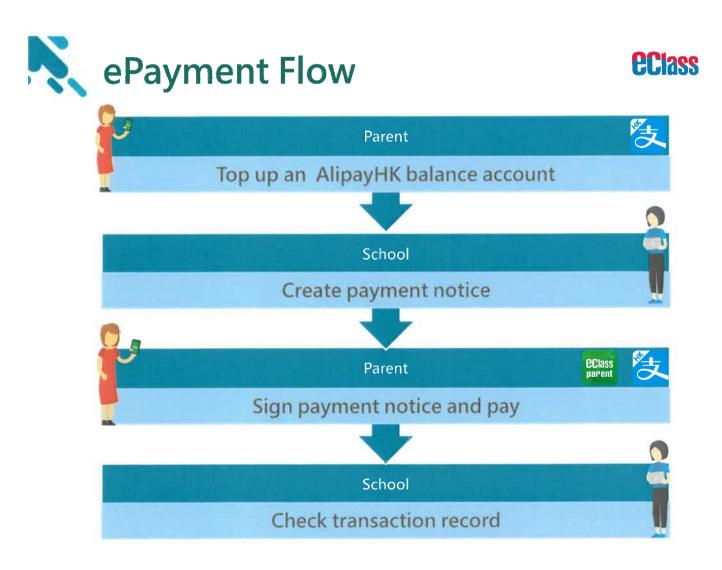

|            |  |  |  |
|---------------------------|-----------------------------|------------|--|--|--|
|                           | BroadLearning Educ<br>29/07 | -HK\$30.00 |  |  |  |
| 0                         | BroadLearning Educ<br>29/07 | -HK\$30.00 |  |  |  |
| PR.                       | BroadLearning Educ<br>29/07 | -HK\$1.00  |  |  |  |
| 0                         | BroadLearning Educ<br>29/07 | -HK\$30.00 |  |  |  |
|                           | BroadLearning Educ<br>29/07 | -HK\$1.00  |  |  |  |



# email <u>support@broadlearning.com</u> Parents Hotline39133211

PClass

# Thank you Goodbye !

Annex II

**Class** 

# ePayment Alipay gateway

# Direct Pay Mode

**eclass** parent

# User Guide for Parents [IP Secondary School]

Update Date: 03/2019





- > A positive balance in your AlipayHK App account for making payments
- > NO partial payment
- Payment Notice can only be signed with eClass Parent
   App
- > Payment Notice can only be signed ONCE
- > Signed Payment Notice cannot be changed





- 1. eClass Integrated Platform
- 2. eClass Parent App
- 3. АlipayHK Арр

| <b>CERSS</b> | 校园综合平台<br>Integrated Platform                                      |                                                                          | <b>BClass</b> parent |
|--------------|--------------------------------------------------------------------|--------------------------------------------------------------------------|----------------------|
|              | Login ID                                                           |